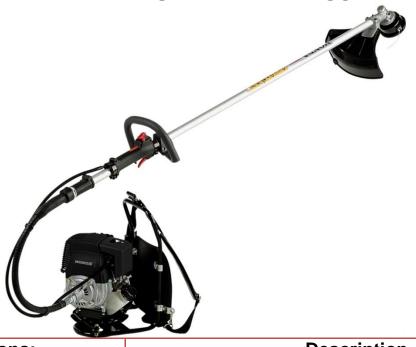

## **BRUSH CUTTER**

**BACK PACK TYPE** 

**MODEL: VMR435** 

| Specifications:     | Description                                       |
|---------------------|---------------------------------------------------|
| ENGINE              | HONDA GX35, 4-strock, 35.8 cc, 1.6 HP at 7000 rpm |
| FRAME-ASSY          | Iron Made, Black                                  |
| LOOP HANDLE ASSY    | <sup>Ф</sup> 24, Black                            |
| GEAR CASE ASSY      | <sup>Ф</sup> 24, Japan made                       |
| THROTTLE LEVER      | I-Type (Fixed Type)                               |
| HOUSING-ASSY        | Aluminum made                                     |
| PIPE-R              | $^{\circ}$ 24×750mm × t1.4, anodized              |
| ENGINE MANUAL       | Honda original spec.                              |
| DRIVE SHAFT         | Φ <sub>7</sub>                                    |
| PIPE-F              | $^{	extstyle 0}$ 24×750mm × t1.4, anodized        |
| PIPE JOINT          | Aluminum made                                     |
| FLEXIBLE CABLE      | Japan made                                        |
| SAFETY GURD         | Ф24, Black                                        |
| BLADE               | 3tooth steel                                      |
| TOOL SET            | 4Kinds                                            |
| CARTON SHAFT        | 1 by 1                                            |
| CARTON/ENGINE&FRAME | 1 by 1                                            |
| Attachments :       |                                                   |
| NYLON CUTTER        | M8*1.25RH                                         |
| SAFETY GUARD        | For Nylon Cutter                                  |
| GEAR CASE ADOPTOR   | For Nylon Cutter                                  |
|                     |                                                   |