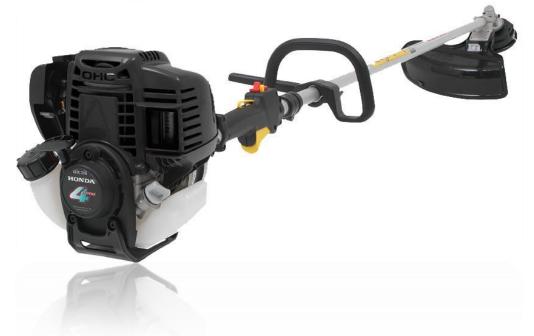

## **BRUSH CUTTER**

SHOLDER TYPE

MODEL: VMK435

| Specifications:   | Descriptions                                       |
|-------------------|----------------------------------------------------|
| ENGINE            | HONDA GX35, 4-strock, 35.8 cc, 1.6 HP at 7000 rpm  |
| PIPE ASSY         | $\Phi_{28\times1500L\times7}$ bush (Aluminum made) |
| CLUTCH HOUSING    | Aluminum made                                      |
| BELT              | Double Type                                        |
| HANDLE ASSY       | Double Handle (Aluminum made)                      |
| HANDLE BRACKET    | Aluminum made                                      |
| THROTTLE LEVER    | I-Type (Fixed Type)                                |
| DRIVE SHAFT       | $\Phi$ 8 Steel made                                |
| GEAR CASE ASSY    | 28mm Japan made                                    |
| SAFETY GUARD      | Ф28 Black                                          |
| BLADE             | 3tooth steel                                       |
| ENGINE MANUAL     | Honda original spec.                               |
| TOOL SET          | 4kinds                                             |
| CARTON            | Engine & Shaft; separate carton 1 by 1             |
| Options:          |                                                    |
| NYLON CUTTER      | M10*1.25LH                                         |
| SAFETY GUARD      | For Nylon Cutter                                   |
| GEAR CASE ADOPTOR | For Nylon Cutter                                   |